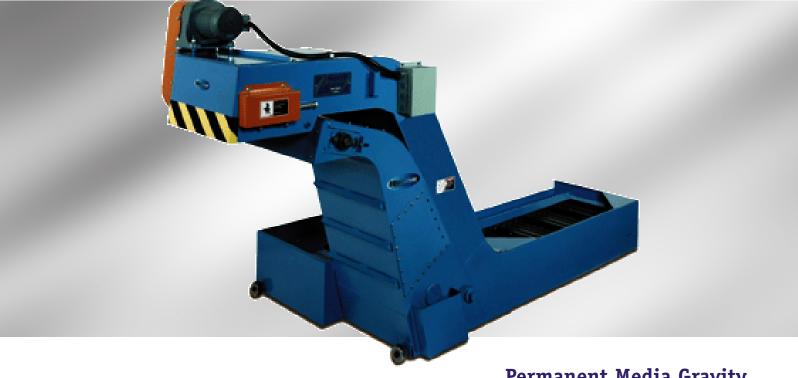

#### Permanent Media Gravity Drum Filtration System

10303 North Baehr Road • Mequon, WI 53092 • Toll-Free: 1.800.325.7705 • www.jorgensenconveyors.com

#### **Applications**

The Filterveyor<sup>®</sup> permanent media gravity drum filtration system effectively combines chip removal and coolant filtration. The system efficiently removes a wide range of chips and small fines of steel, aluminum, brass and many other materials, to 50 microns nominal.