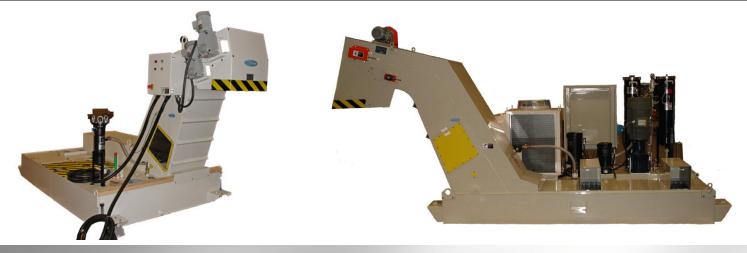

#### System Options

- High pressure coolant system
- Pumps/plumbing/coolant transfer
- Downstream filtration
- Tramp oil skimmers
- Coolant chillers/heat exchangers
- Complete electrics/controls
- Air knife