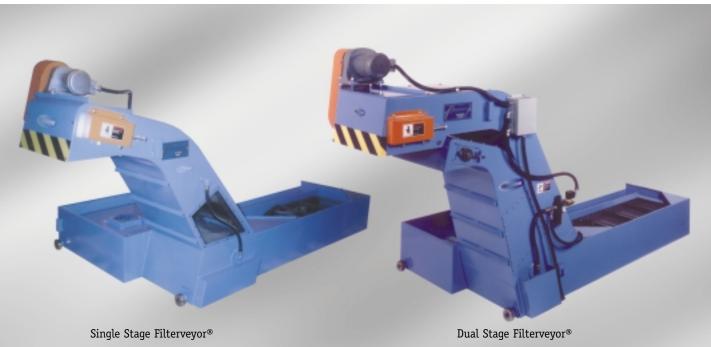

#### **Features and Benefits**

- Single stage design for broken/fine chips and swarf sludge.
- Dual stage design for bushy, stringy and high chip load applications.
- Self cleaning drum system for maintenance free operation.
- Minimal sump maintenance allows for extended coolant life and less downtime.
- No disposable media.
- Very efficient in difficult machining applications where many fine chips are present.
- Dual drives for increased system reliability.
- Capable of providing filtration to multiple machines.

## Filterveyor® By Jorgensen Conveyors, Inc.

Single Stage Filterveyor®

Main Office and Manufacturing 10303 North Baehr Road Mequon, WI 53092

Toll-Free: 1.800.325.7705

Website: www.jorgensenconveyors.com E-mail: info@jorgensenconveyors.com