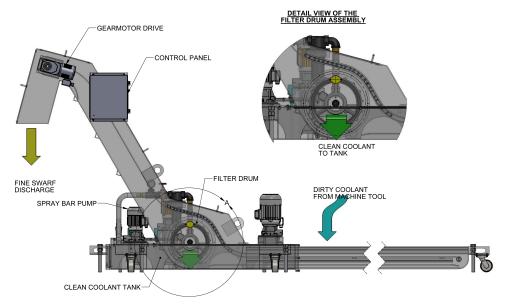

#### **Applications**

The Filterveyor<sup>®</sup> permanent media gravity drum filtration system effectively combines chip removal and coolant filtration. The system efficiently removes a wide range of chips and small fines of steel, aluminum, brass and many other materials, to 50 microns nominal.

#### **Features and Benefits**

- Single stage design for broken/fine chips and swarf sludge.
- Dual stage design for bushy, stringy and high chip load applications.
- Self cleaning drum system for maintenance free operation.
- Minimal sump maintenance allows for extended coolant life and less downtime.
- No disposable media.
- Very efficient in difficult machining applications where many fine chips are present.
- Dual drives for increased system reliability.
- Capable of providing filtration to multiple machines.

## Filterveyor® By Jorgensen Conveyors, Inc.

Single Stage Filterveyor®

Main Office and Manufacturing 10303 North Baehr Road Mequon, WI 53092

Toll-Free: 1.800.325.7705

Website: www.jorgensenconveyors.com E-mail: info@jorgensenconveyors.com