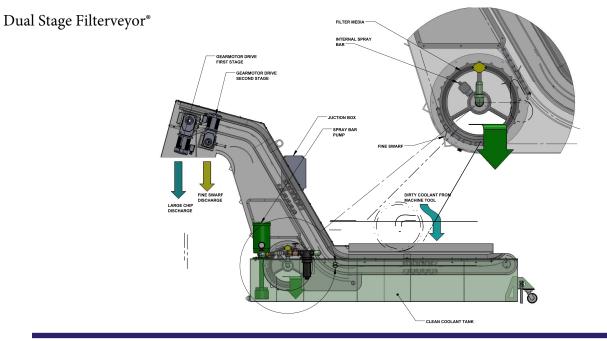

#### **Applications**

The Filterveyor<sup>®</sup> permanent media gravity drum filtration system effectively combines chip removal and coolant filtration. The system efficiently removes a wide range of chips and small fines of steel, aluminum, brass and many other materials, to 50 microns nominal.

#### **Features and Benefits**

- Single stage design for broken/fine chips and swarf sludge.
- Dual stage design for bushy, stringy and high chip load applications.
- Self cleaning drum system for maintenance free operation.
- Minimal sump maintenance allows for extended coolant life and less downtime.
- No disposable media.
- Very efficient in difficult machining applications where many fine chips are present.
- Dual drives for increased system reliability.
- Capable of providing filtration to multiple machines.